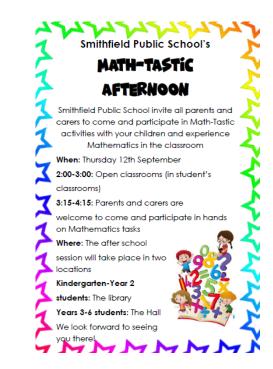

### Math-Tastic Afternoon

Smithfield PS will hold their annual open classrooms on Thursday 12 September from 2pm. Families are encouraged to visit their children's classrooms and stay after school to join in our Math-Tastic afternoon. During this time, students can lead their families to engage in interactive mathematical learning experiences. We look forward to seeing you all there.