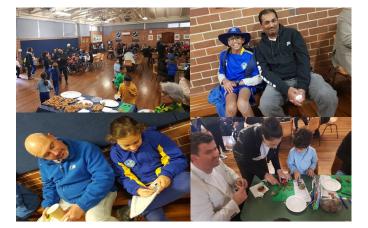

## **Doughnuts with Dad**

Doughnuts with dad was a great success. Students were able to spend quality time with their loved ones. A special day was had be all.